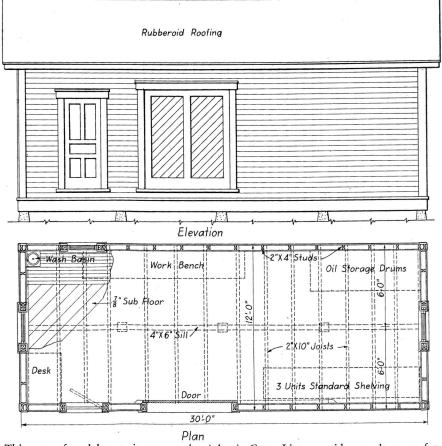

## Maintainers' Tool Houses

"Do you use a standard plan for maintainers' tool houses? If so please furnish construction plan and details."

### Standard on the Atlantic Coast Line

C. A. Williams

Assistant Engineer, Signal Dept., A.C.L. Wilmington, N.C.

One of the first requisites on a signal maintenance section is a building of such design and size as to properly house all tools and supplies, together with a motor car. Before any such buildings were erected on the Atlantic Coast Line, we made a complete survey of suitable designs and finally decided on the frame-constructed, composite-roofed building, illustrated in the accompanying plans. The house is supported by concrete piers.

The inside furnishings of this tool house include a 5-ft. by  $7\frac{1}{2}$ -ft. clothes locker, a wash basin, an 8-ft. by 3-ft. oil-drum rack with space for four drums, a desk with pigeon holes and a drawer, drip pan for the motor car, and a 2-ft. by 12-ft. by  $2\frac{1}{2}$ -ft. work bench. In addition to the above, the house includes three units of allmetal shelving constructed of angles, bolts, special castings and wire netting.

In addition to the design of the building, we standardized on tool and (Continued on page 440)

Other answers to this question will appear in subsequent issues. See also page 328 of June issue.

This type of tool house, in use on the Atlantic Coast Line, provides ample space for all storage, motor-car, and office requirements of the maintainer